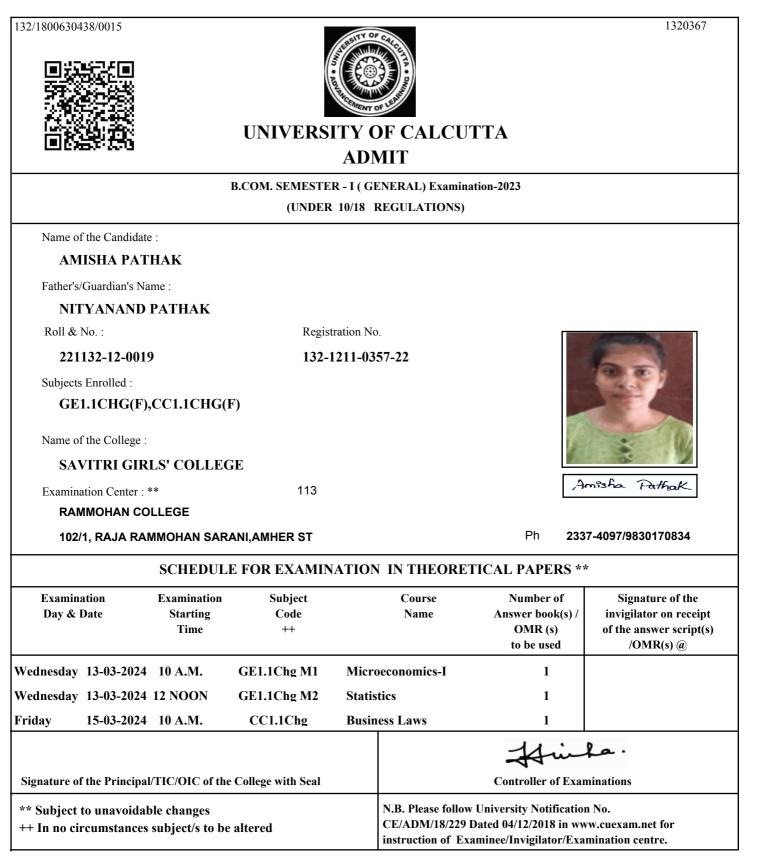

# UNIVERSITY OF CALCUTTA ADMIT

|                                                   | В                | .COM. SEMESTE     |            | -              | nation-2023                                                                     |                                                   |
|---------------------------------------------------|------------------|-------------------|------------|----------------|---------------------------------------------------------------------------------|---------------------------------------------------|
|                                                   |                  | (UNDER            | R 10/18 F  | REGULATIONS)   |                                                                                 |                                                   |
| Name of the Candidate                             | e :              |                   |            |                |                                                                                 |                                                   |
| ANJALI KUM                                        | ARI YADAV        |                   |            |                |                                                                                 |                                                   |
| Father's/Guardian's Na                            | ame :            |                   |            |                |                                                                                 |                                                   |
| BIRENDRA Y                                        | ADAV             |                   |            |                |                                                                                 |                                                   |
| Roll & No. :                                      |                  | Regis             | tration No |                |                                                                                 |                                                   |
| 221132-11-0111 132-1215-02                        |                  |                   |            | 11-22          | Sara.                                                                           |                                                   |
| Subjects Enrolled :                               |                  |                   |            |                |                                                                                 | 00                                                |
| CC1.1CH(F)                                        |                  |                   |            |                |                                                                                 | 1310                                              |
| Name of the Callere                               |                  |                   |            |                |                                                                                 |                                                   |
| Name of the College :                             |                  | D                 |            |                |                                                                                 |                                                   |
| SAVITRI GIR                                       | LS' COLLEGI      |                   |            |                | A.                                                                              | Sall Kuman ya da P                                |
| Examination Center :                              |                  | 113               |            |                |                                                                                 | Sac Kuman ya day                                  |
| RAMMOHAN CC                                       | -                |                   |            |                |                                                                                 |                                                   |
| 102/1, RAJA RA                                    | MMOHAN SARA      | NI,AMHER ST       |            |                | Ph <b>233</b>                                                                   | 7-4097/9830170834                                 |
|                                                   | SCHEDULE         | FOR EXAMIN        | ATION      | IN THEORE      | TICAL PAPERS **                                                                 |                                                   |
| Examination                                       | Examination      | Subject           |            | Course         | Number of                                                                       | Signature of the                                  |
| Day & Date                                        | Starting<br>Time | Code<br>++        |            | Name           | Answer book(s) /<br>OMR (s)                                                     | invigilator on receipt<br>of the answer script(s) |
|                                                   | Time             |                   |            |                | to be used                                                                      | /OMR(s) @                                         |
| Thursday 21-03-2024                               | 10 A.M.          | CC1.1Ch           | Finan      | cial           | 1                                                                               |                                                   |
| -                                                 |                  |                   | Accou      | nting-I(Honour | rs)                                                                             |                                                   |
|                                                   |                  |                   |            |                | Hi                                                                              | fa.                                               |
| Signature of the Principa                         | I/TIC/OIC of the | College with Seal |            |                | Controller of Exan                                                              | ninations                                         |
| ** Subject to unavoidal<br>++ In no circumstances | -                | lltered           |            | CE/ADM/18/229  | w University Notificatior<br>Dated 04/12/2018 in ww<br>xaminee/Invigilator/Exam | w.cuexam.net for                                  |

@ It shall be the duty of the examinee to obtain the signature of the invigilator on submission of the written answer script(s)/OMR(s) to him/her on each day/half of the examination.

As per CSR No. 64/17 & 10/18 for both Honours and General Course(i.e. with CHG Code) would be conducted in OMR sheets; examinees are instructed to fill up OMR Sheet(s) as per instructions printed on the OMR sheet.