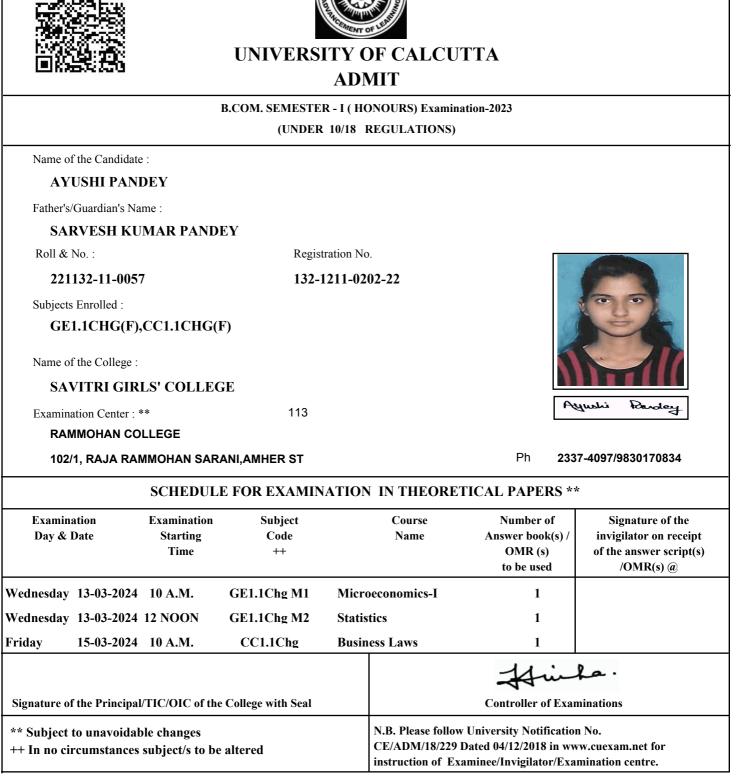

of the examinee to obtain the signature of the invigilator on submission of the written answer script(s)/OMR(s) to him/her on each day/half of the examination.

As per CSR No. 64/17 & 10/18 for both Honours and General Course(i.e. with CHG Code) would be conducted in OMR sheets; examinees are instructed to fill up OMR Sheet(s) as per instructions printed on the OMR sheet.



@ It shall be the duty of the examinee to obtain the signature of the invigilator on submission of the written answer script(s)/OMR(s) to him/her on each day/half of the examination.

As per CSR No. 64/17 & 10/18 for both Honours and General Course(i.e. with CHG Code) would be conducted in OMR sheets; examinees are instructed to fill up OMR Sheet(s) as per instructions printed on the OMR sheet.

Date of Printing :





@ It shall be the duty of the examinee to obtain the signature of the invigilator on submission of the written answer script(s)/OMR(s) to him/her on each day/half of the examination.

As per CSR No. 64/17 & 10/18 for both Honours and General Course(i.e. with CHG Code) would be conducted in OMR sheets; examinees are instructed to fill up OMR Sheet(s) as per instructions printed on the OMR sheet.

Date of Printing :





|                                                  |                  | B.COM. SEMESTE    | R - I ( HO | ONOURS) Exami | nation-2023                                                                    |                                                   |
|--------------------------------------------------|------------------|-------------------|------------|---------------|-