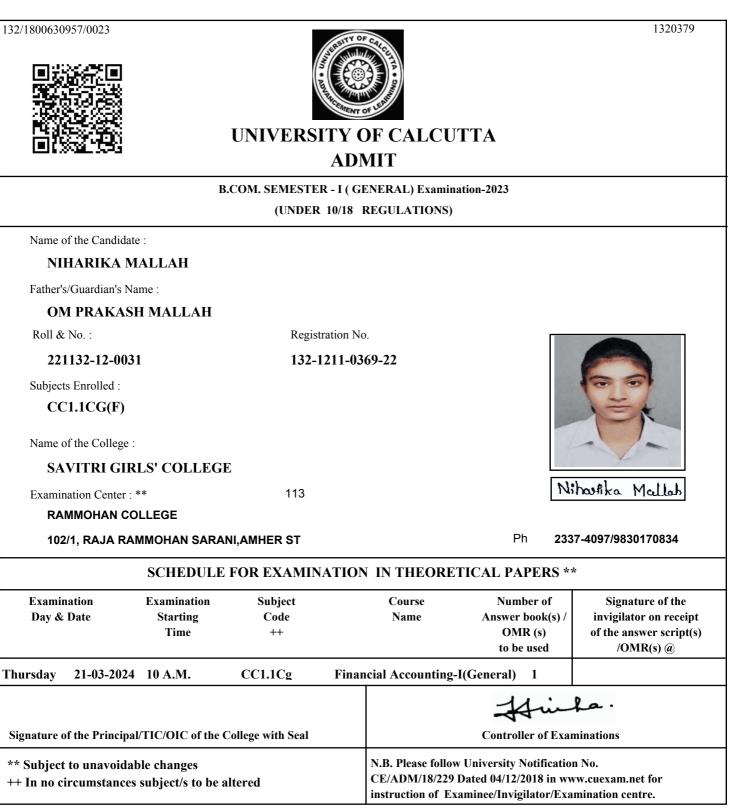

|

@ It shall be the duty of the examinee to obtain the signature of the invigilator on submission of the written answer script(s)/OMR(s) to him/her on each day/half of the examination.

As per CSR No. 64/17 & 10/18 for both Honours and General Course(i.e. with CHG Code) would be conducted in OMR sheets; examinees are instructed to fill up OMR Sheet(s) as per instructions printed on the OMR sheet.

Date of Printing :



(a) It shall be the duty of the examinee to obtain the signature of the invigilator on submission of the written answer script(s)/OMR(s) to him/her on each day/half of the examination.

As per CSR No. 64/17 & 10/18 for both Honours and General Course(i.e. with CHG Code) would be conducted in OMR sheets; examinees are instructed to fill up OMR Sheet(s) as per instructions printed on the OMR sheet.

Date of Printing :





# UNIVERSITY OF CALCUTTA ADMIT

#### B.COM. SEMESTER - I (GENERAL) Examination-2023

(UNDER 10/18 REGULATIONS)

Name of the Candidate :

### NIKITA KUMARI SHAW

Father's/Guardian's Name :

#### SANJAY KUMAR SHAW

Roll & No. :

#### 221132-12-0032

Registration No.

113

132-1211-0370-22

Subjects Enrolled :

## GE1.1CHG(F),CC1.2CHG(F),CC1.1CG(F)

Name of the College :

#