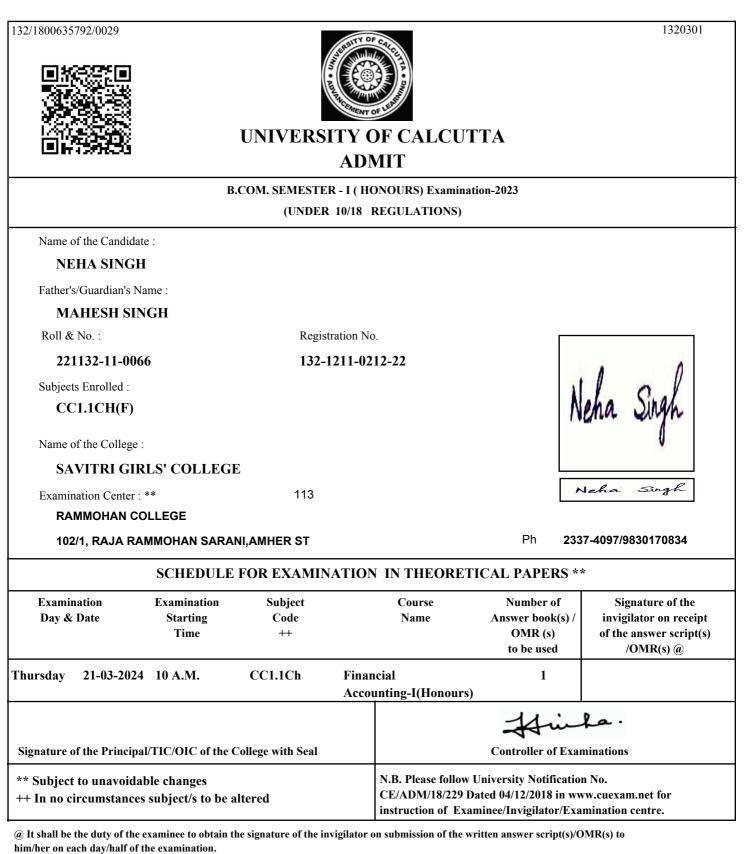

| Controller of Exar                                                            | ninations                                         |
| ** Subject to unavoidal<br>++ In no circumstances | -                | lltered           |                    | CE/ADM/18/229   | v University Notification<br>Dated 04/12/2018 in ww<br>aminee/Invigilator/Exa | w.cuexam.net for                                  |

(a) It shall be the duty of the examinee to obtain the signature of the invigilator on submission of the written answer script(s)/OMR(s) to him/her on each day/half of the examination.

As per CSR No. 64/17 & 10/18 for both Honours and General Course(i.e. with CHG Code) would be conducted in OMR sheets; examinees are instructed to fill up OMR Sheet(s) as per instructions printed on the OMR sheet.



As per CSR No. 64/17 & 10/18 for both Honours and General Course(i.e. with CHG Code) would be conducted in OMR sheets; examinees are instructed to fill up OMR Sheet(s) as per instructions printed on the OMR sheet.





|                                                 |                                 | B.COM. SEMESTE        | R - I ( HONOURS) Examin | ation-2023                                                                    |                                                                       |
|-------------------------------------------------|---------------------------------|-----------------------|-------------------------|-------------------------------------------------------------------------------|-----------------------------------------------------------------------|
|