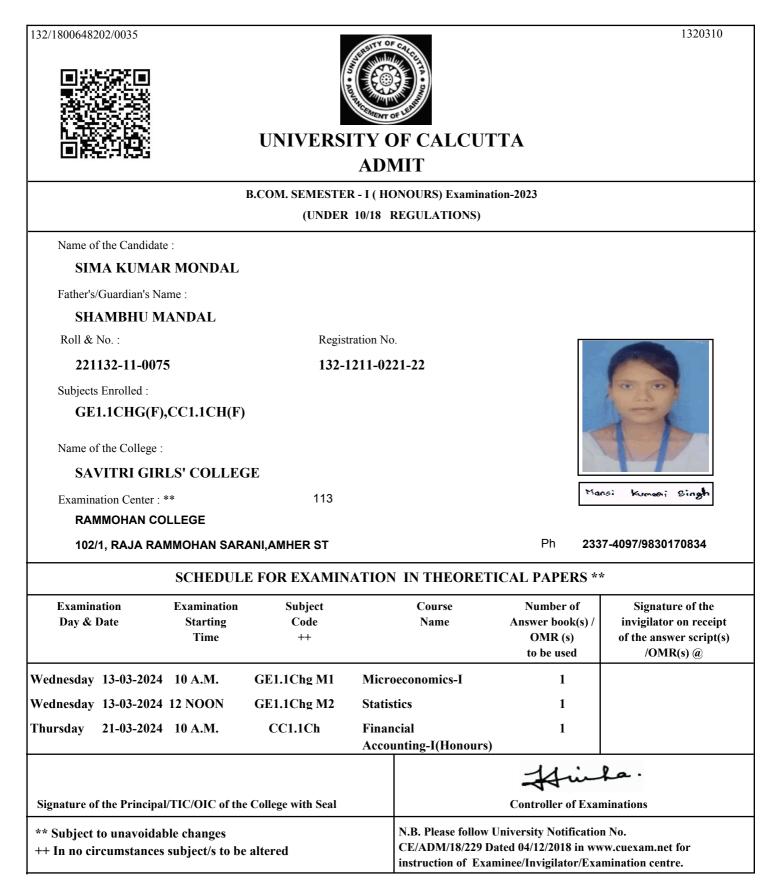

# UNIVERSITY OF CALCUTTA ADMIT

|                                                   | В                | .COM. SEMESTE     |            | -              | nation-2023                                                                     |                                                   |
|---------------------------------------------------|------------------|-------------------|------------|----------------|---------------------------------------------------------------------------------|---------------------------------------------------|
|                                                   |                  | (UNDER            | R 10/18 F  | REGULATIONS)   |                                                                                 |                                                   |
| Name of the Candidate                             | e :              |                   |            |                |                                                                                 |                                                   |
| ANJALI KUM                                        | ARI YADAV        |                   |            |                |                                                                                 |                                                   |
| Father's/Guardian's Na                            | ame :            |                   |            |                |                                                                                 |                                                   |
| BIRENDRA Y                                        | ADAV             |                   |            |                |                                                                                 |                                                   |
| Roll & No. :                                      |                  | Regis             | tration No |                |                                                                                 |                                                   |
| 221132-11-0111 132-1215-02                        |                  |                   |            | 11-22          | Sara.                                                                           |                                                   |
| Subjects Enrolled :                               |                  |                   |            |                |                                                                                 | 00                                                |
| CC1.1CH(F)                                        |                  |                   |            |                |                                                                                 | 1310                                              |
| Name of the Callere                               |                  |                   |            |                |                                                                                 |                                                   |
| Name of the College :                             |                  | D                 |            |                |                                                                                 |                                                   |
| SAVITRI GIR                                       | LS' COLLEGI      |                   |            |                | A.                                                                              | Sall Kuman ya da P                                |
| Examination Center :                              |                  | 113               |            |                |                                                                                 | Sac Kuman ya day                                  |
| RAMMOHAN CC                                       | -                |                   |            |                |                                                                                 |                                                   |
| 102/1, RAJA RA                                    | MMOHAN SARA      | NI,AMHER ST       |            |                | Ph <b>233</b>                                                                   | 7-4097/9830170834                                 |
|                                                   | SCHEDULE         | FOR EXAMIN        | ATION      | IN THEORE      | TICAL PAPERS **                                                                 |                                                   |
| Examination                                       | Examination      | Subject           |            | Course         | Number of                                                                       | Signature of the                                  |
| Day & Date                                        | Starting<br>Time | Code<br>++        |            | Name           | Answer book(s) /<br>OMR (s)                                                     | invigilator on receipt<br>of the answer script(s) |
|                                                   | Time             |                   |            |                | to be used                                                                      | /OMR(s) @                                         |
| Thursday 21-03-2024                               | 10 A.M.          | CC1.1Ch           | Finan      | cial           | 1                                                                               |                                                   |
| -                                                 |                  |                   | Accou      | nting-I(Honour | rs)                                                                             |                                                   |
|                                                   |                  |                   |            |                | Hi                                                                              | fa.                                               |
| Signature of the Principa                         | I/TIC/OIC of the | College with Seal |            |                | Controller of Exan                                                              | ninations                                         |
| ** Subject to unavoidal<br>++ In no circumstances | -                | lltered           |            | CE/ADM/18/229  | w University Notificatior<br>Dated 04/12/2018 in ww<br>xaminee/Invigilator/Exam | w.cuexam.net for                                  |

@ It shall be the duty of the examinee to obtain the signature of the invigilator on submission of the written answer script(s)/OMR(s) to him/her on each day/half of the examination.

As per CSR No. 64/17 & 10/18 for both Honours and General Course(i.e. with CHG Code) would be conducted in OMR sheets; examinees are instructed to fill up OMR Sheet(s) as per instructions printed on the OMR sheet.