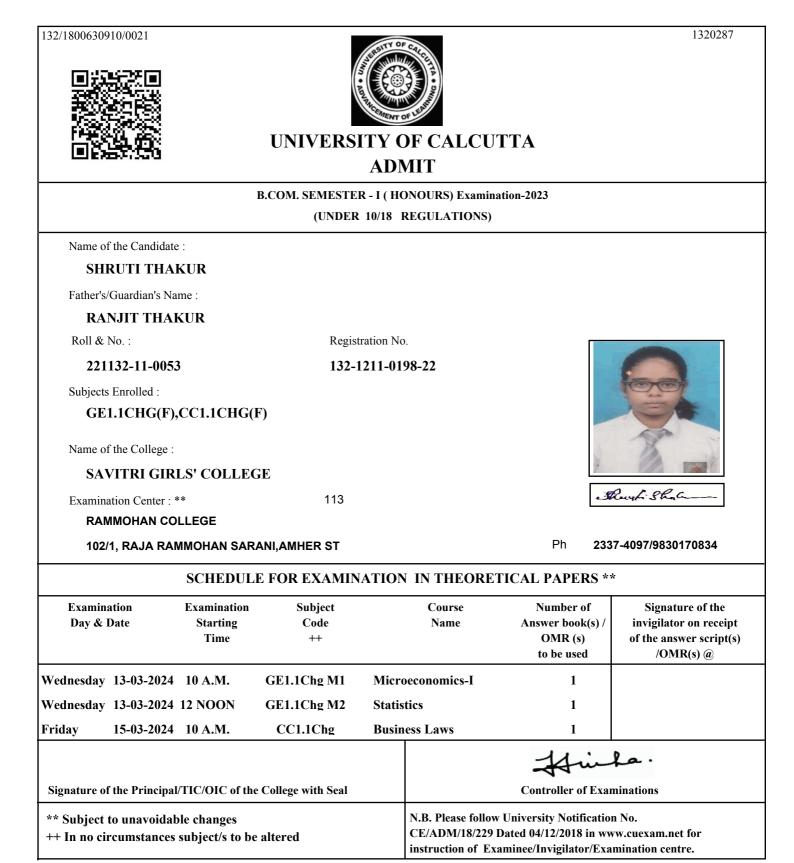

| minations                                                      |
| ** Subject to unavoidal<br>++ In no circumstances | -                | lltered           |                | CE/ADM/18/229            | v University Notificatio<br>Dated 04/12/2018 in wv<br>aminee/Invigilator/Exa | vw.cuexam.net for                                              |

(a) It shall be the duty of the examinee to obtain the signature of the invigilator on submission of the written answer script(s)/OMR(s) to him/her on each day/half of the examination.

As per CSR No. 64/17 & 10/18 for both Honours and General Course(i.e. with CHG Code) would be conducted in OMR sheets; examinees are instructed to fill up OMR Sheet(s) as per instructions printed on the OMR sheet.



@ It shall be the duty of the examinee to obtain the signature of the invigilator on submission of the written answer script(s)/OMR(s) to him/her on each day/half of the examination.

As per CSR No. 64/17 & 10/18 for both Honours and General Course(i.e. with CHG Code) would be conducted in OMR sheets; examinees are instructed to fill up OMR Sheet(s) as per instructions printed on the OMR sheet.

Date of Printing :





@ It shall be the duty of the examinee to obtain the signature of the invigilator on submission of the written answer script(s)/OMR(s) to him/her on each day/half of the examination.

As per CSR No. 64/17 & 10/18 for both Honours and General Course(i.e. with CHG Code) would be conducted in OMR sheets; examinees are instructed to fill up OMR Sheet(s) as per instructions pri