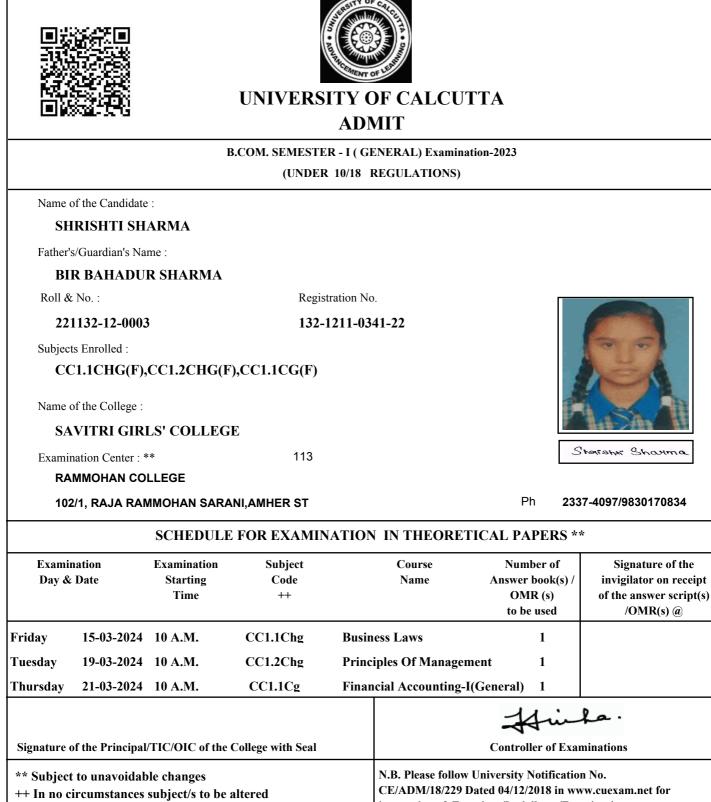

# UNIVERSITY OF CALCUTTA ADMIT

|                                                 |                   |                         | AD         |                              |                                                                                |                                                   |
|-------------------------------------------------|-------------------|-------------------------|------------|------------------------------|--------------------------------------------------------------------------------|---------------------------------------------------|
|                                                 | E                 | COM. SEMESTE.<br>(UNDER | -          | DNOURS) Exami<br>REGULATIONS |                                                                                |                                                   |
| Name of the Candida                             | te :              |                         |            |                              |                                                                                |                                                   |
| KHUSHBOO                                        | AGARWAL           |                         |            |                              |                                                                                |                                                   |
| Father's/Guardian's N                           | lame :            |                         |            |                              |                                                                                |                                                   |
| SUNIL KUM                                       | AR AGARWAI        |                         |            |                              |                                                                                |                                                   |
| Roll & No. :                                    |                   | Regis                   | tration No | ).                           |                                                                                |                                                   |
| 221132-11-000                                   | 01                | 132-                    | 1211-01    | 46-22                        |                                                                                |                                                   |
| Subjects Enrolled :                             |                   |                         |            |                              |                                                                                |                                                   |
| CC1.1CHG(F                                      | )                 |                         |            |                              |                                                                                | 1 Star                                            |
| Name of the College                             | :                 |                         |            |                              | 4                                                                              | A AT 2                                            |
| SAVITRI GII                                     | RLS' COLLEG       | E                       |            |                              |                                                                                | 2 - 11 - 42 - 14                                  |
| Examination Center :                            | **                | 113                     |            |                              | Kh                                                                             | whoo Agarwal                                      |
| RAMMOHAN C                                      | OLLEGE            |                         |            |                              |                                                                                |                                                   |
| 102/1, RAJA RA                                  | AMMOHAN SARA      | NI,AMHER ST             |            |                              | Ph <b>233</b>                                                                  | 7-4097/9830170834                                 |
|                                                 | SCHEDULE          | FOR EXAMIN              | ATION      | IN THEORI                    | ETICAL PAPERS **                                                               |                                                   |
| Examination                                     | Examination       | Subject                 |            | Course                       | Number of                                                                      | Signature of the                                  |
| Day & Date                                      | Starting<br>Time  | Code<br>++              |            | Name                         | Answer book(s) /<br>OMR (s)                                                    | invigilator on receipt<br>of the answer script(s) |
|                                                 | Thic              |                         |            |                              | to be used                                                                     | /OMR(s) @                                         |
| riday 15-03-2024                                | 4 10 A.M.         | CC1.1Chg                | Busin      | ess Laws                     | 1                                                                              |                                                   |
|                                                 |                   |                         |            |                              | Hi                                                                             | ka.                                               |
| Signature of the Princips                       | al/TIC/OIC of the | College with Seal       |            |                              | Controller of Exan                                                             | ninations                                         |
| ** Subject to unavoida<br>++ In no circumstance | -                 | altered                 |            | CE/ADM/18/229                | w University Notificatior<br>Dated 04/12/2018 in ww<br>xaminee/Invigilator/Exa | w.cuexam.net for                                  |

@ It shall be the duty of the examinee to obtain the signature of the invigilator on submission of the written answer script(s)/OMR(s) to him/her on each day/half of the examination.

As per CSR No. 64/17 & 10/18 for both Honours and General Course(i.e. with CHG Code) would be conducted in OMR sheets; examinees are instructed to fill up OMR Sheet(s) as per instructions printed on the OMR sheet.