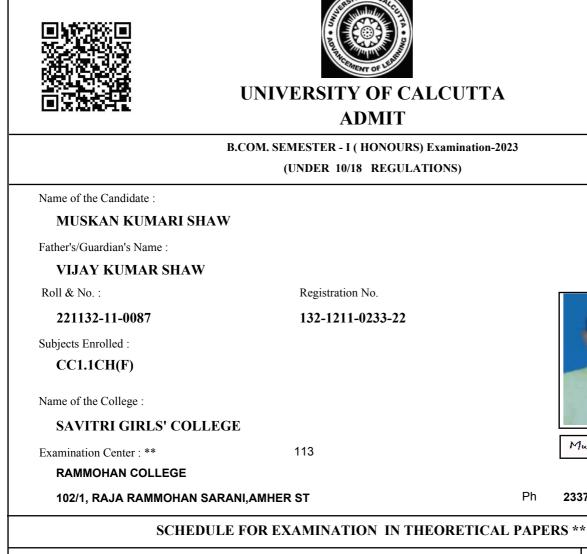

| ninations                                         |
| ** Subject to unavoidat<br>++ In no circumstances | -                 | lltered           |             | CE/ADM/18/229      | v University Notification<br>Dated 04/12/2018 in ww<br>aminee/Invigilator/Exa | w.cuexam.net for                                  |

(a) It shall be the duty of the examinee to obtain the signature of the invigilator on submission of the written answer script(s)/OMR(s) to him/her on each day/half of the examination.

As per CSR No. 64/17 & 10/18 for both Honours and General Course(i.e. with CHG Code) would be conducted in OMR sheets; examinees are instructed to fill up OMR Sheet(s) as per instructions printed on the OMR sheet.

Muskan Kumari Shang

2337-4097/9830170834



| Examination<br>Day & Date                                   |  | Examination<br>Starting<br>Time | Subject<br>Code<br>++ |                                    | Course<br>Name                                                              | Number of<br>Answer book(s) /<br>OMR (s)<br>to be used | Signature of the<br>invigilator on receipt<br>of the answer script(s)<br>/OMR(s) @ |
|-------------------------------------------------------------|--|---------------------------------|-----------------------|------------------------------------|-----------------------------------------------------------------------------|--------------------------------------------------------|------------------------------------------------------------------------------------|
| Thursday 21-03-2024