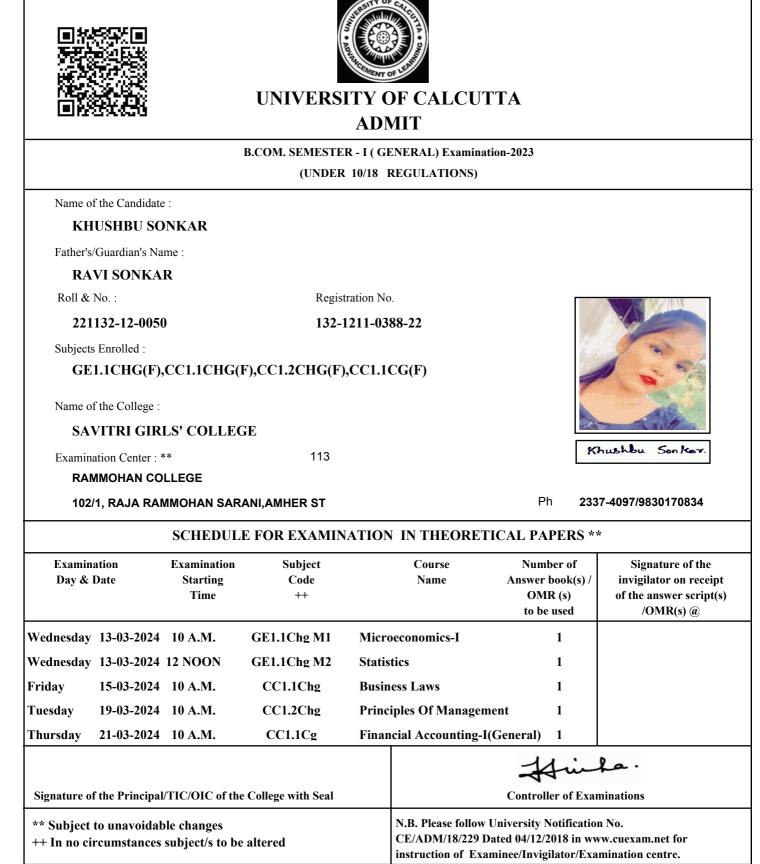

# UNIVERSITY OF CALCUTTA ADMIT

|                                                   | В                | .COM. SEMESTE     |            | -              | nation-2023                                                                     |                                                   |
|---------------------------------------------------|------------------|-------------------|------------|----------------|---------------------------------------------------------------------------------|---------------------------------------------------|
|                                                   |                  | (UNDER            | R 10/18 F  | REGULATIONS)   |                                                                                 |                                                   |
| Name of the Candidate                             | e :              |                   |            |                |                                                                                 |                                                   |
| ANJALI KUM                                        | ARI YADAV        |                   |            |                |                                                                                 |                                                   |
| Father's/Guardian's Na                            | ame :            |                   |            |                |                                                                                 |                                                   |
| BIRENDRA Y                                        | ADAV             |                   |            |                |                                                                                 |                                                   |
| Roll & No. :                                      |                  | Regis             | tration No |                |                                                                                 |                                                   |
| 221132-11-0111 132-1215-02                        |                  |                   |            | 11-22          | Sara.                                                                           |                                                   |
| Subjects Enrolled :                               |                  |                   |            |                |                                                                                 | 00                                                |
| CC1.1CH(F)                                        |                  |                   |            |                |                                                                                 | 1310                                              |
| Name of the Callere                               |                  |                   |            |                |                                                                                 |                                                   |
| Name of the College :                             |                  | D                 |            |                |                                                                                 |                                                   |
| SAVITRI GIR                                       | LS' COLLEGI      |                   |            |                | A.                                                                              | Sall Kuman ya da P                                |
| Examination Center :                              |                  | 113               |            |                |                                                                                 | Sac Kuman ya day                                  |
| RAMMOHAN CC                                       | -                |                   |            |                |                                                                                 |                                                   |
| 102/1, RAJA RA                                    | MMOHAN SARA      | NI,AMHER ST       |            |                | Ph <b>233</b>                                                                   | 7-4097/9830170834                                 |
|                                                   | SCHEDULE         | FOR EXAMIN        | ATION      | IN THEORE      | TICAL PAPERS **                                                                 |                                                   |
| Examination                                       | Examination      | Subject           |            | Course         | Number of                                                                       | Signature of the                                  |
| Day & Date                                        | Starting<br>Time | Code<br>++        |            | Name           | Answer book(s) /<br>OMR (s)                                                     | invigilator on receipt<br>of the answer script(s) |
|                                                   | Time             |                   |            |                | to be used                                                                      | /OMR(s) @                                         |
| Thursday 21-03-2024                               | 10 A.M.          | CC1.1Ch           | Finan      | cial           | 1                                                                               |                                                   |
| -                                                 |                  |                   | Accou      | nting-I(Honour | rs)                                                                             |                                                   |
|                                                   |                  |                   |            |                | Hi                                                                              | fa.                                               |
| Signature of the Principa                         | I/TIC/OIC of the | College with Seal |            |                | Controller of Exan                                                              | ninations                                         |
| ** Subject to unavoidal<br>++ In no circumstances | -                | lltered           |            | CE/ADM/18/229  | w University Notificatior<br>Dated 04/12/2018 in ww<br>xaminee/Invigilator/Exam | w.cuexam.net for                                  |

@ It shall be the duty of the examinee to obtain the signature of the invigilator on submission of the written answer script(s)/OMR(s) to him/her on each day/half of the examination.

As per CSR No. 64/17 & 10/18 for both Honours and General Course(i.e. with CHG Code) would be conducted in OMR sheets; examinees are instructed to fill up OMR Sheet(s) as per instructions printed on the OMR sheet.