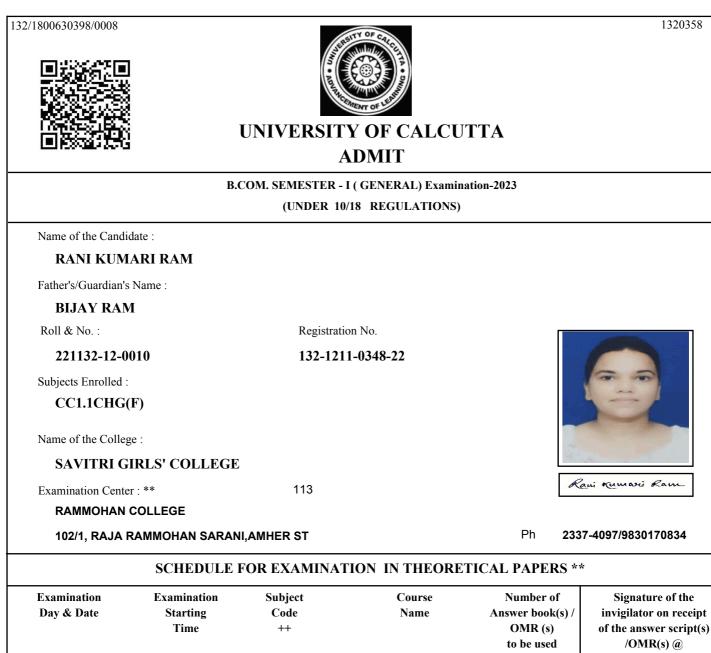

|  |  |

@ It shall be the duty of the examinee to obtain the signature of the invigilator on submission of the written answer script(s)/OMR(s) to him/her on each day/half of the examination.

As per CSR No. 64/17 & 10/18 for both Honours and General Course(i.e. with CHG Code) would be conducted in OMR sheets; examinees are instructed to fill up OMR Sheet(s) as per instructions printed on the OMR sheet.

Date of Printing :



As per CSR No. 64/17 & 10/18 for both Honours and General Course(i.e. with CHG Code) would be conducted in OMR sheets; examinees are instructed to fill up OMR Sheet(s) as per instructions printed on the OMR sheet.

Date of Printing :



| Friday   | 15-03-2024 10 A.M.                                         | CC1.1Chg            | <b>Business Laws</b> | 1                                                                                 |                   |  |
|----------|------------------------------------------------------------|---------------------|----------------------|-----------------------------------------------------------------------------------|-------------------|--|
|          |                                                            |                     |                      | Hin                                                                               | ha.               |  |
| Signatur | e of the Principal/TIC/OIC of the                          | e College with Seal |                      | <