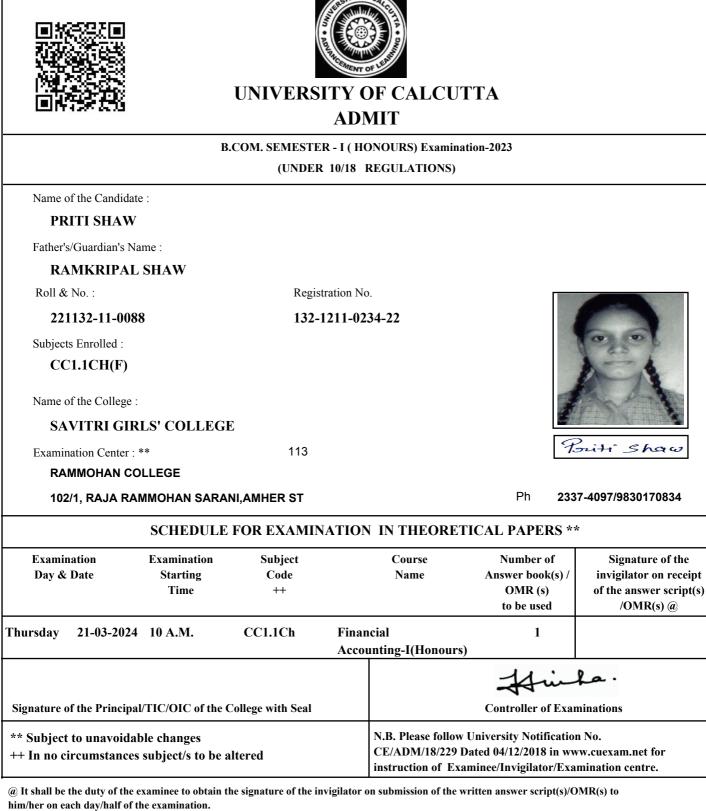

|
| ++ In no circumstances subject/s to be altered              |  |                                 |                       | CE/ADM/18/229 I                    | University Notification<br>Dated 04/12/2018 in ww<br>aminee/Invigilator/Exa | w.cuexam.net for                                       |                                                                                    |

(a) It shall be the duty of the examinee to obtain the signature of the invigilator on submission of the written answer script(s)/OMR(s) to him/her on each day/half of the examination.

As per CSR No. 64/17 & 10/18 for both Honours and General Course(i.e. with CHG Code) would be conducted in OMR sheets; examinees are instructed to fill up OMR Sheet(s) as per instructions printed on the OMR sheet.



As per CSR No. 64/17 & 10/18 for both Honours and General Course(i.e. with CHG Code) would be conducted in OMR sheets; examinees are instructed to fill up OMR Sheet(s) as per instructions printed on the OMR sheet.





|                                                  |                   |                   | ΠυΓ        |               |                                                                                 |                                                   |
|--------------------------------------------------|-------------------|-------------------|------------|---------------|---------------------------------------------------------------------------------|---------------------------------------------------|
|                                                  | В