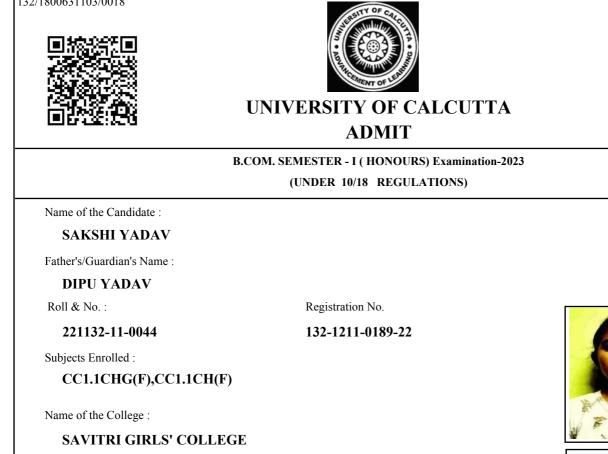

Date of Printing :

|                                               |                     |                   |              | URS) Examina  |                                                                               |                                                   |
|-----------------------------------------------|---------------------|-------------------|--------------|---------------|-------------------------------------------------------------------------------|---------------------------------------------------|
|                                               |                     | (UNDEF            | R 10/18 REG  | ULATIONS)     |                                                                               |                                                   |
| Name of the Candida                           | te :                |                   |              |               |                                                                               |                                                   |
| AMISHA SAI                                    | NI                  |                   |              |               |                                                                               |                                                   |
| Father's/Guardian's N                         | lame :              |                   |              |               |                                                                               |                                                   |
| ASHOK KUM                                     | IAR SAINI           |                   |              |               |                                                                               |                                                   |
| Roll & No. :                                  |                     | Regis             | stration No. |               |                                                                               |                                                   |
| 221132-11-0007 132-1211-01                    |                     | 1211-0152-2       | 22           |               |                                                                               |                                                   |
| Subjects Enrolled :                           |                     |                   |              |               |                                                                               | 36                                                |
| CC1.1CH(F)                                    |                     |                   |              |               |                                                                               |                                                   |
| Name of the Callege                           | _                   |                   |              |               |                                                                               |                                                   |
| Name of the College                           |                     | -                 |              |               |                                                                               |                                                   |
|                                               | RLS' COLLEGI        |                   |              |               |                                                                               | misha saini                                       |
| Examination Center :                          |                     | 113               |              |               | A                                                                             | insta som                                         |
| RAMMOHAN C                                    |                     |                   |              |               |                                                                               |                                                   |
| 102/1, RAJA RA                                | MMOHAN SARA         | NI,AMHER ST       |              |               | Ph <b>233</b>                                                                 | 7-4097/9830170834                                 |
|                                               | SCHEDULE            | FOR EXAMIN        | NATION IN    | <b>THEORE</b> | FICAL PAPERS **                                                               | k                                                 |
| Examination                                   | Examination         | Subject           |              | Course        | Number of                                                                     | Signature of the                                  |
| Day & Date                                    | Starting<br>Time    | Code<br>++        |              | Name          | Answer book(s) /<br>OMR (s)                                                   | invigilator on receipt<br>of the answer script(s) |
|                                               | Thirt               |                   |              |               | to be used                                                                    | /OMR(s) @                                         |
| ursday 21-03-2024                             | 4 10 A.M.           | CC1.1Ch           | Financial    |               | 1                                                                             |                                                   |
|                                               |                     |                   | Accountin    | ng-I(Honours  |                                                                               |                                                   |
|                                               |                     |                   |              |               | Hin                                                                           | fa:                                               |
| ignature of the Princip                       | al/TIC/OIC of the ( | College with Seal |              |               | Controller of Exam                                                            | ninations                                         |
| * Subject to unavoida<br>+ In no circumstance |                     | ltered            | CE           | /ADM/18/229   | v University Notification<br>Dated 04/12/2018 in ww<br>aminee/Invigilator/Exa | w.cuexam.net for                                  |

(a) It shall be the duty of the examinee to obtain the signature of the invigilator on submission of the written answer script(s)/OMR(s) to him/her on each day/half of the examination.

As per CSR No. 64/17 & 10/18 for both Honours and General Course(i.e. with CHG Code) would be conducted in OMR sheets; examinees are instructed to fill up OMR Sheet(s) as per instructions printed on the OMR sheet.